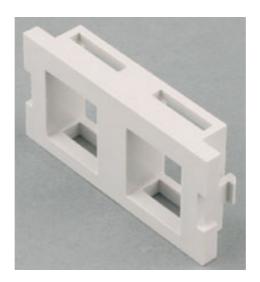

## **Snap-In Module for Flush Mount Wall Plate and Surface Mount Box**

The "Snap-in Module" offer flexibility and wide selection for the most complicated multimedia station requirements. Snap-in modules include RJ-45keystone jack, BNC, F, RCA and ST, SC,MT-RJ, mini DIN etc. for flush mount wall plates and surface mount boxes. Module comes in three heights - 1/2" blank, 1" flat and 1-1/2" angled. Blank modules are available to allow future expansion.

Model: ISFU2-00WH00N

Description: 1" Blank module with two snap-in hole

## **Features:**

- 1/2" blank,1" flat modules and 1-1/2" height 45 degree angled modules.
- Series II wall plate opening can accommodate three 1" flat or two 1-1/2" angled module.
- Surface mount boxes can accommodate only 1" flat module.
- Use 1/2" blank module as spacer when opening uses one 1" and one 1-1/2" modules.